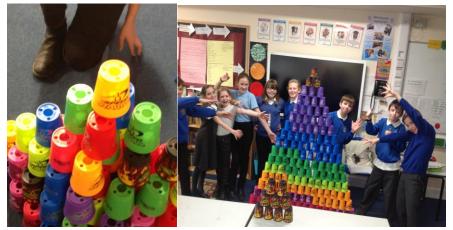

### **Cup Stacking and Shapes**

Our Yr6 children have been making amazing 2 and 3D shapes.