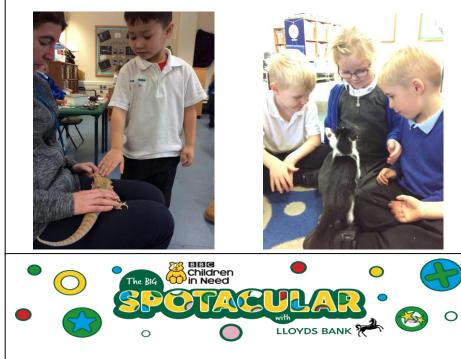

#### **Reception Classes' Animal Visitors**

Stars and Rockets classes have been busy learning how to look after pets this week. They have had various visitors in the class, including Ms O'Loghlen's Bearded Dragon Sid and Mrs Robinson's kittens.

Thank you for all your donations for our Bring your Bear to School Day. You have raised £282 for Children in Need.