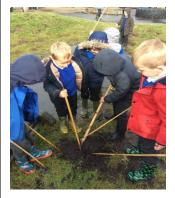

## **Reception enjoying the great outdoors**

We have had a couple of cases of headlice reported in the Reception classes this week. Please check your child carefully over the weekend.