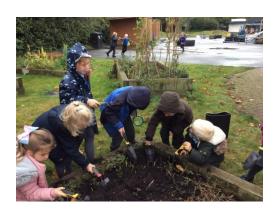

## **Reception enjoying the great outdoors**

We have had a couple of cases of headlice reported in the Reception classes this week. Please check your child carefully over the weekend.