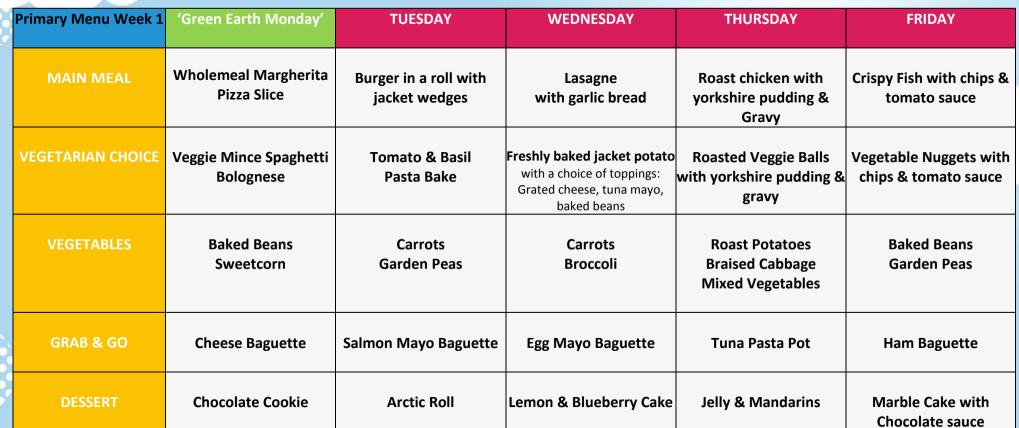

## **Millfield Primary School**

Week One - Beginning 18/04/22

**Available Daily: Salad Bar, Fresh Fruit & Yoghurts** 